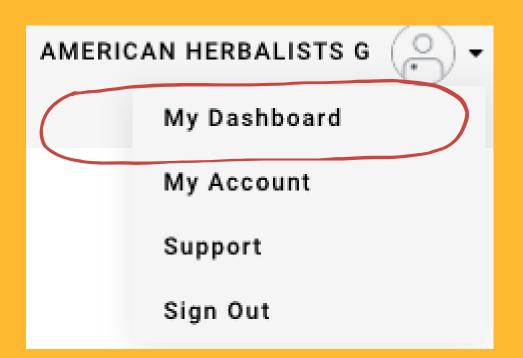

## To access your Webinar Intensive Series

Click the arrow next to your name and click "My Dashboard"

Enjoy!